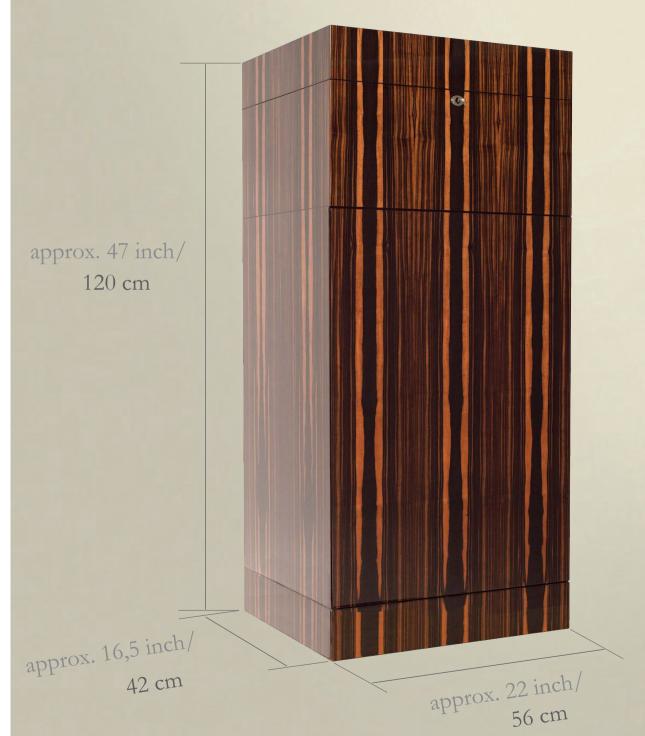

### Monolith Freestanding Humidor

# dimensions | data | measurements

| height | 47   | inch | volume                    | approx. 170  | liter           |
|--------|------|------|---------------------------|--------------|-----------------|
| width  | 22   | inch | storage area <sup>1</sup> | approx. 6800 | cm <sup>2</sup> |
| depth  | 16,5 | inch | power supply              | 230V<br>115V | 50Hz<br>60Hz    |
| weight | 220  | lbs  |                           | 113 V        | 00112           |

equipment of the shown Monoliths

5 Cigarboards

All values given by us are approximate values, changes and errors reserved.

<sup>&</sup>lt;sup>1</sup> storage area: the indicated m<sup>2</sup> are composed on the surfaces of the Cigarboards, Drawers and the Serviceboard on which cigars can be stored.