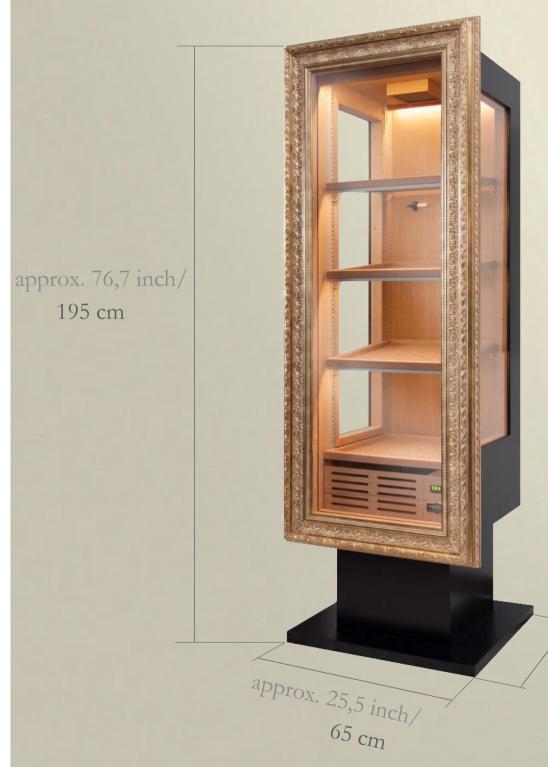

approx. 22,8 inch/ 58 cm

the facts

#### dimensions | data | measurements

| height | 76,6  | inch | volume                    | 340  | liter           |
|--------|-------|------|---------------------------|------|-----------------|
| width  | 25,5  | inch | storage area <sup>1</sup> | 6500 | cm <sup>2</sup> |
| depth  | 22,8  | inch | power supply              | 230V | 50Hz            |
| weight | 264,5 | lbs  |                           | 115V | 60Hz            |
|        |       |      |                           |      |                 |

equipment of the shown CigarArt

4 Cigarboards

All values given by us are approximate values, changes and errors reserved.

<sup>&</sup>lt;sup>1</sup> storage area: the indicated m<sup>2</sup> are composed on the surfaces of the Cigarboards, Drawers and the Serviceboard on which cigars can be stored.