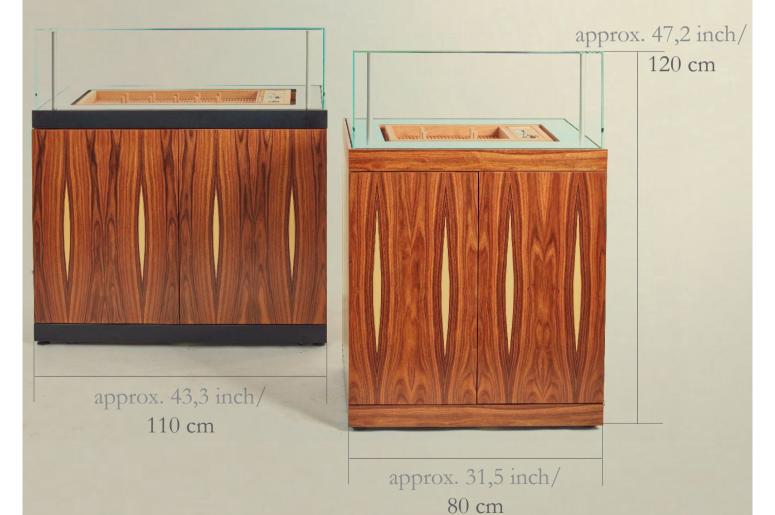

### Ascension Large depth: approx. 27,6 inch

70 cm

#### Ascension

depth: approx 23,6 inch 60 cm

the facts

#### dimensions | data | measurements

|        | Ascension | Ascension |      |                           | Ascension    | Ascension |              |
|--------|-----------|-----------|------|---------------------------|--------------|-----------|--------------|
|        |           | Large     |      |                           |              | Large     |              |
| height | 47,2      | 47,2      | inch | height opened             | 62           | 62        | inch         |
| width  | 31,5      | 43,3      | inch | volume                    | 235          | 455       | liter        |
| depth  | 23,6      | 27,6      | inch | storage area <sup>1</sup> | 0,5          | 1,2       | $m^2$        |
| weight | 330-440   | 330-440   | lbs  | power supply              | 230V<br>115V | 115V      | 50Hz<br>60Hz |

equipment of the shown Ascension

3 Cigarboards + Serviceboard

<sup>&</sup>lt;sup>1</sup> storage area: the indicated m<sup>2</sup> are composed on the surfaces of the Cigarboards, Drawers and the Serviceboard on which cigars can be stored.