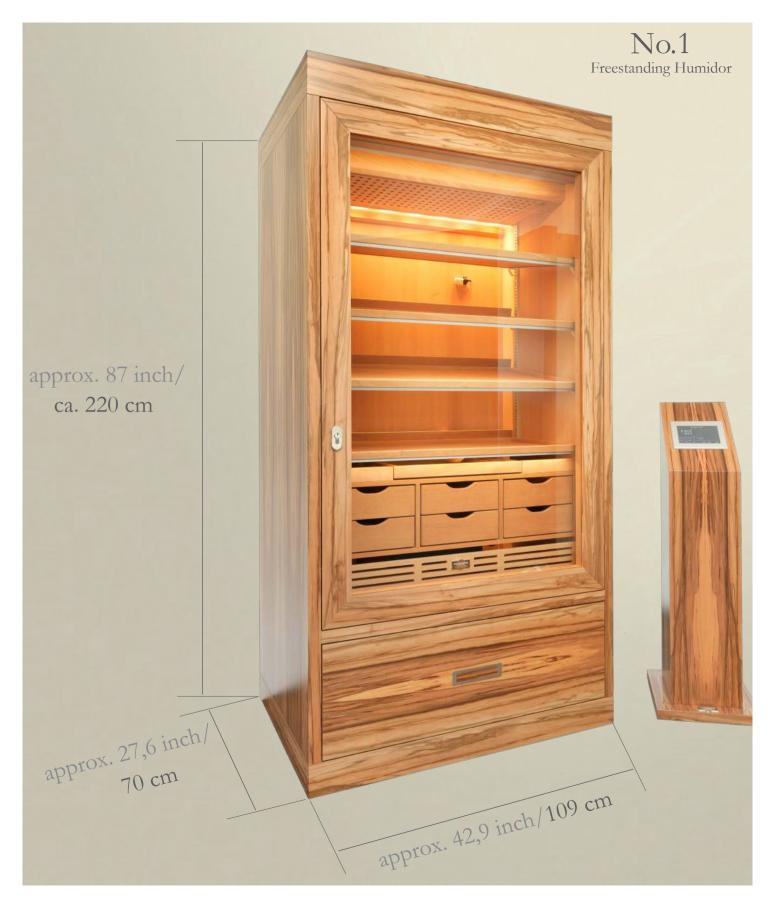

## the facts

#### dimensions | data | measurements

| height | 87 inch   | volume                      | 916 liter              |
|--------|-----------|-----------------------------|------------------------|
| width  | 42,9 inch | storage area <sup>1</sup>   | 2,2 m <sup>2</sup>     |
| depth  | 27,6 inch | capacity <sup>2</sup> up to | 4500 pieces            |
| weight | 727,5 lbs | power supply                | 230V 50Hz<br>115V 60Hz |

equipment of the shown No.1

4 Cigarboards
6 Drawers
+ Serviceboard

<sup>&</sup>lt;sup>1</sup> storage area: the indicated m<sup>2</sup> are composed on the surfaces of the Cigarboards, Drawers and the Serviceboard on which cigars can be stored.

<sup>&</sup>lt;sup>2</sup> capacity: the amount of cigars is based on many years of experience in the field of humidors and is dependent on the cigar format or size of the cigar boxes. These are not standardized and vary from manufacturer to manufacturer.