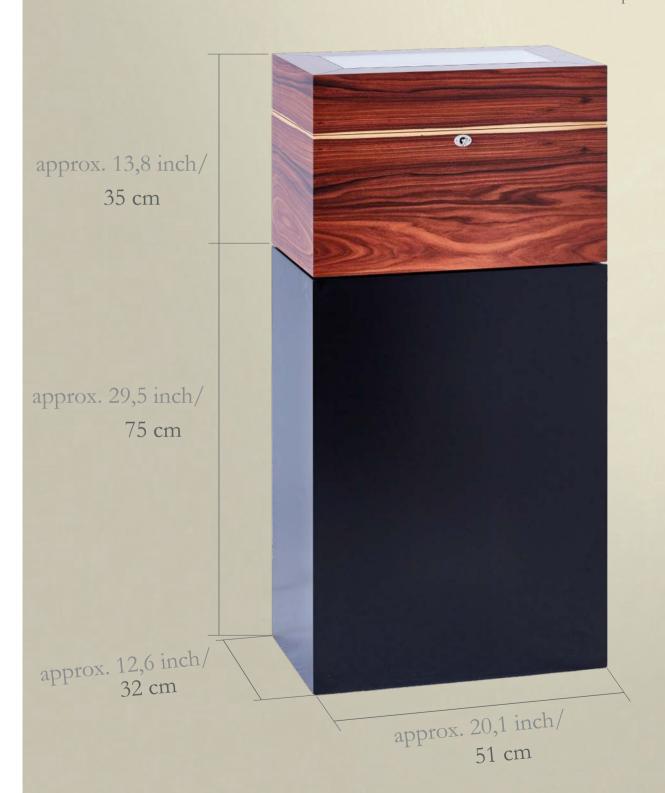

#### Cube & Base desktop humidor

# dimensions | data | measurements

| height | 13,8 | inch | volume                    | approx. 29      | liter           |
|--------|------|------|---------------------------|-----------------|-----------------|
| width  | 20,1 | inch | storage area <sup>1</sup> | approx. 2500    | cm <sup>2</sup> |
| depth  | 12,6 | inch | power supply              | battery<br>230V | or<br>50Hz      |
| weight | 44   | lbs  |                           | 115V            | 60Hz            |

equipment of the shown Cubes

2 Cigarboards

All values given by us are approximate values, changes and errors reserved.

<sup>&</sup>lt;sup>1</sup> storage area: the indicated m<sup>2</sup> are composed on the surfaces of the Cigarboards, Drawers and the Serviceboard on which cigars can be stored.